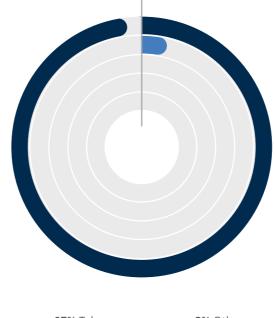

Tank and pits

Existing Building Rating

ORGANIC COMPOSTING Plant set up in the premises

Rating

Rooftop solar panels

**ES FILTER** Equipped AHUs

**TENANT PROFILING** Sector-wise occupancy

🕳 97% Telecom

🛑 3% Others

**MARQUEE TENANTS** (As per Gross Contracted Rentals)

Bharti Airtel Limited

Bharti Foundation