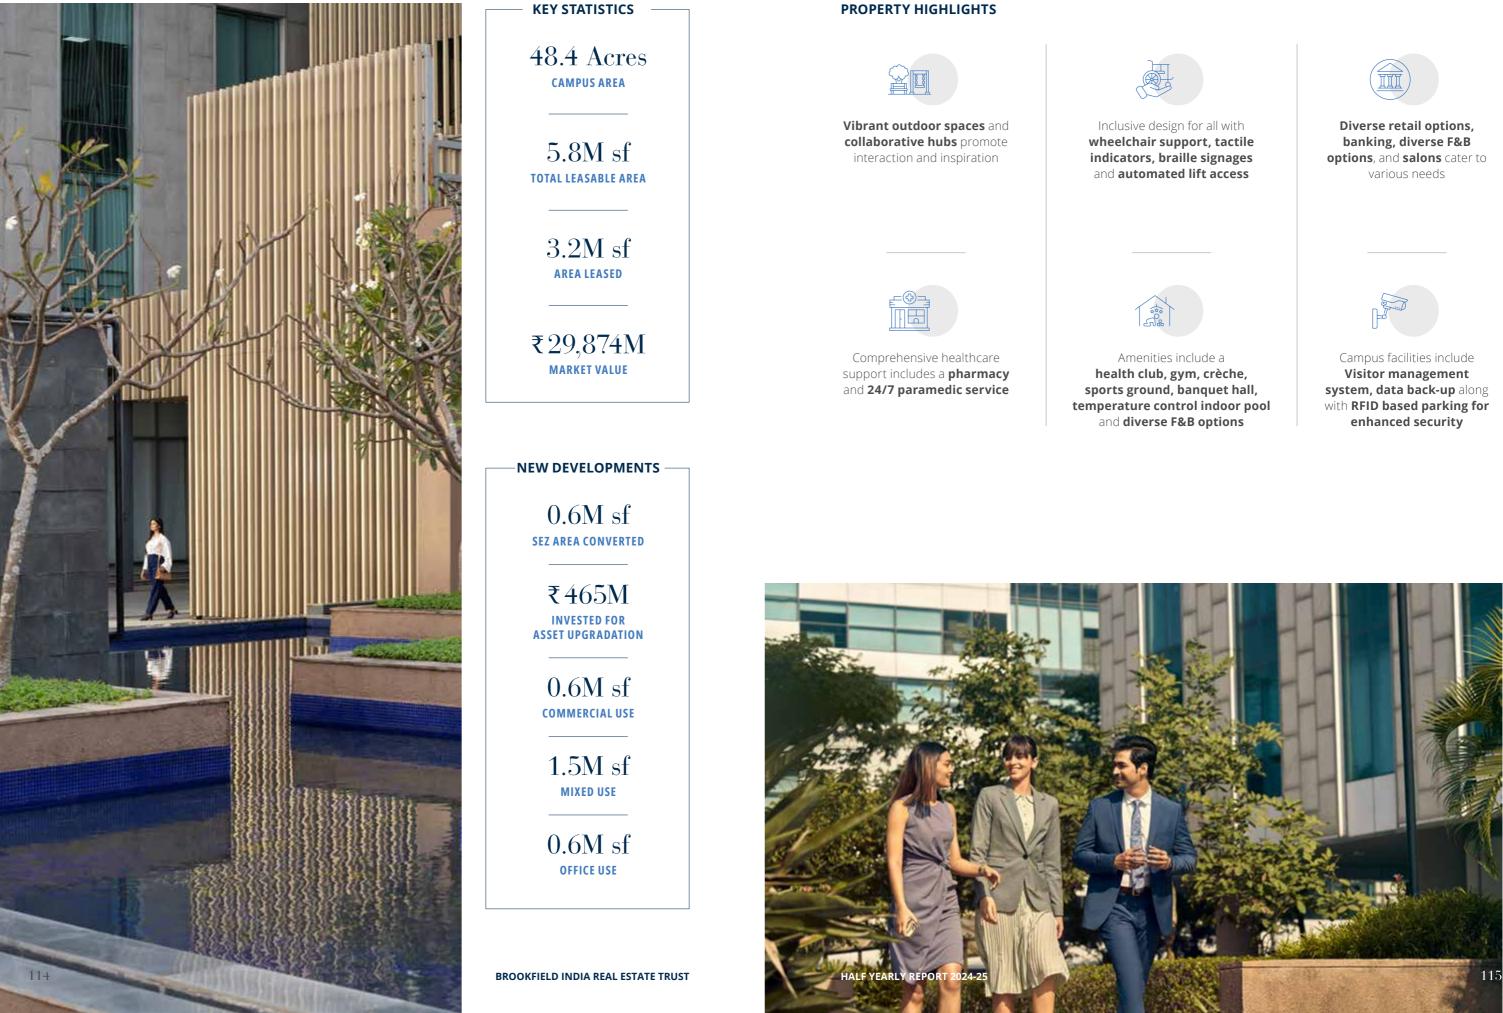

## **KOLKATA**

Candor TechSpace K1, a Grade-A office park is located in Kolkata's fast-growing IT/ITeS hub Newtown. As the largest campus-style office space in eastern India, it offers seamless connectivity to transportation and social amenities. The campus integrates lush greenery, serene water bodies, and collaborative spaces, providing occupants with a truly enriching experience beyond the workspace. It is designed to deliver a grand arrival experience while having provisions for future development and upcoming mixed-use development. The campus is dotted with amenities and attractive spots to connect and collaborate, making it an ideal choice for corporates.