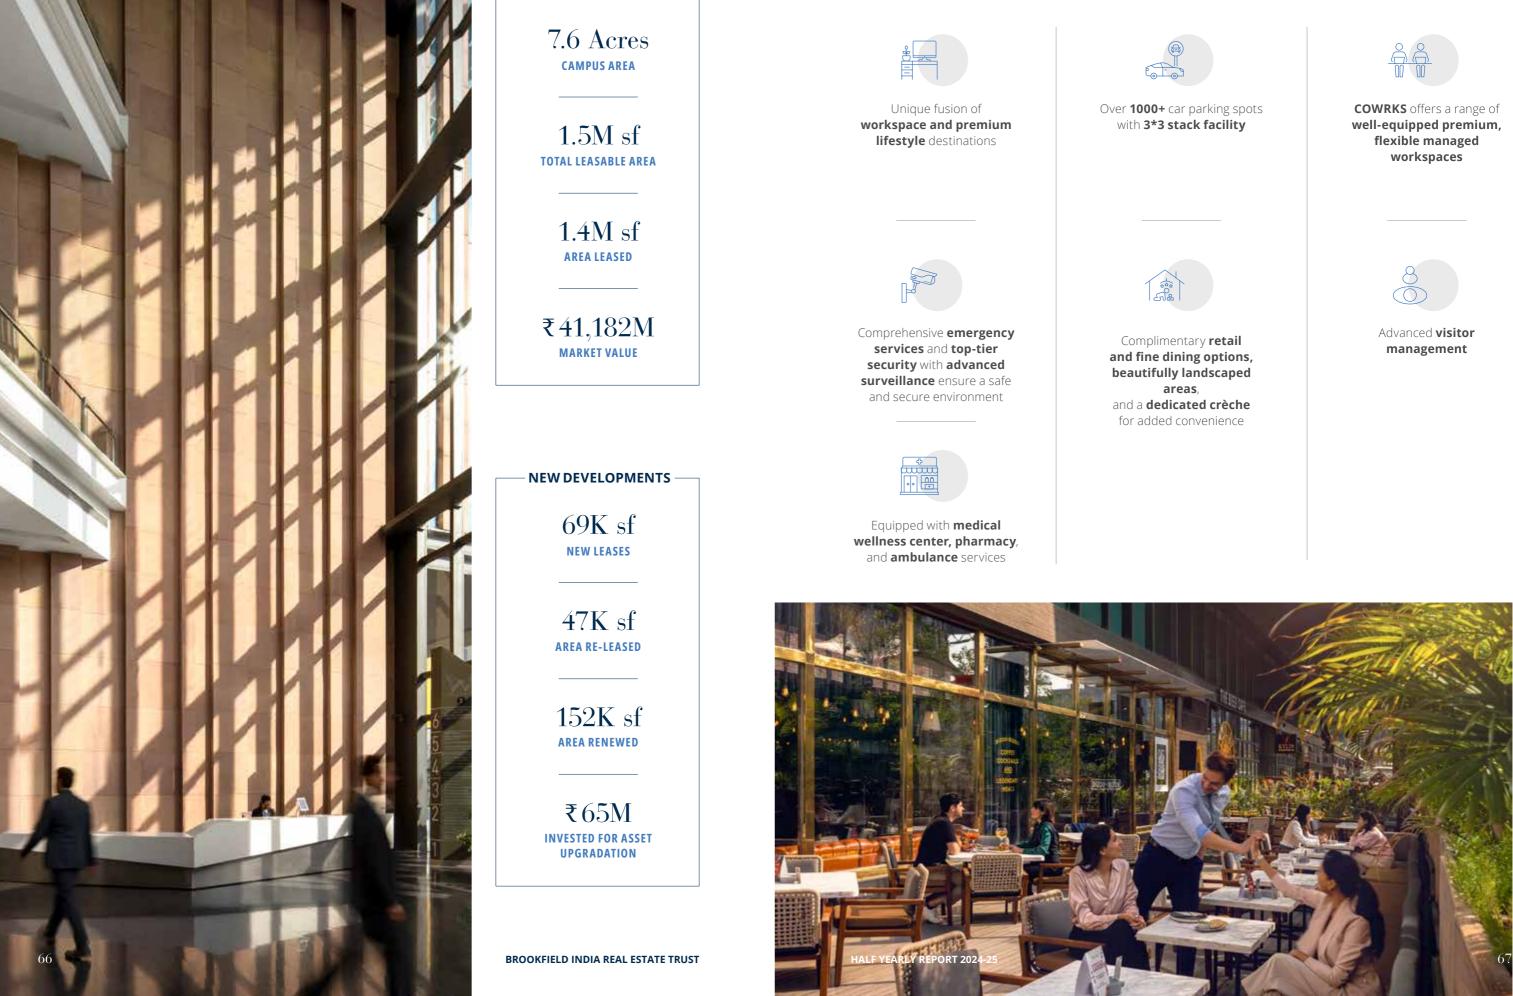

## DELHI

Worldmark in Delhi which consists of Worlmark 1 and Worldmark 2 & 3 is a dynamic fusion of premium office spaces and retail development. The campus features innovative workspaces, COWRKS, world-class office suites at Atelier, and a vibrant social infrastructure delivered through 'The Food Capital', providing an exceptional work environment while supporting a holistic 9x9 lifestyle.